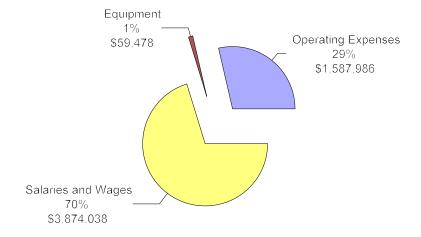

# DEPARTMENTAL EXPENDITURES

July 1, 2001 - June 30, 2003

Total Expenditures

\$5,521,502