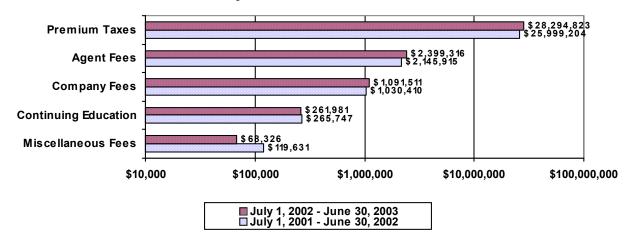

#### **ANALYSIS OF CASH RECEIPTS**

July 1, 2001 - June 30, 2003

Total - July 1, 2001 - June 30, 2002 Total - July 1, 2002 - June 30, 2003 Total Receipts - 2001-03 Biennium \$29,560,907 <u>32,215,957</u> \$61,776,864